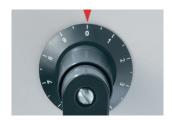

The accurate backgauge and side lays are made from cast aluminium and allow a precise alignment of the paper stack for exact cutting.

The calibrated hand crank and the measuring tape on the side lay ensure the exact positioning of the backgauge.