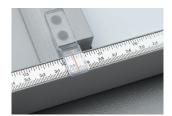

The accurate backgauge and side lays are made from cast aluminium and allow a precise alignment of the paper stack for exact cutting.

The calibrated hand crank and the measuring tape on the side lay ensure the exact positioning of the backgauge.