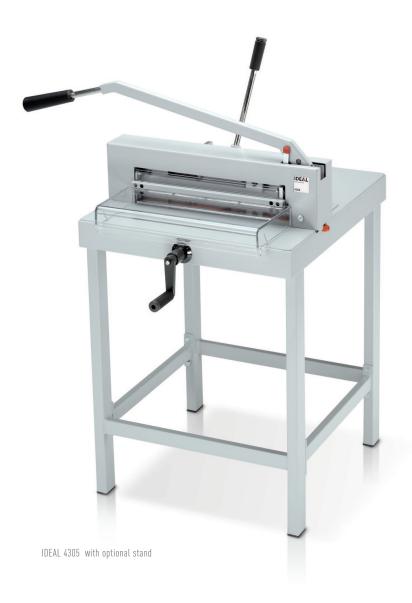

## IDEAL **4305**

## Manual office guillotine with 430 mm cutting length and 435 mm table depth (for formats up to A3)

SCS - the Safety Cutting System made by IDEAL provides numerous safety features: hinged, transparent safety guard on the front table (locks auto-matically while cutting); transparent hand guard on the rear table; safety catch (locks blade lever in upper position); safe and convenient blade change from the front without removing machine covers; blade changing device with covered cutting edge; blade depth adjustment from the outside of the machine; cutting stick can be turned or replaced easily from the outside of the machine. 430 mm cutting length. Cuts up to 500 sheets of paper (70 g/m²) or bound brochures up to 40 mm. Blade made of German high quality steel. Solid steel blade carrier. Adjustable blade guides made of hardened steel. Patented fast flick action clamp. Side lay with measuring scale (mm/inches). Spindle guided backgauge. Fine adjustment of measurement with calibrated scale on the backgauge handle. Solid all-metal construction. Designed as table top machine, a stand is available as an option (at an extra cost). Dimensions (H x W x D):  $400/1090^{1}$  x 880 x 880 mm, Weight:  $44/54^{1}$  kg (1 with stand), Colour: pearl grey.

| Cutting length | 430 mm |
|----------------|--------|
| Cutting height | 40 mm  |
| Narrow cut     | 34 mm  |
| Table depth    | 435 mm |