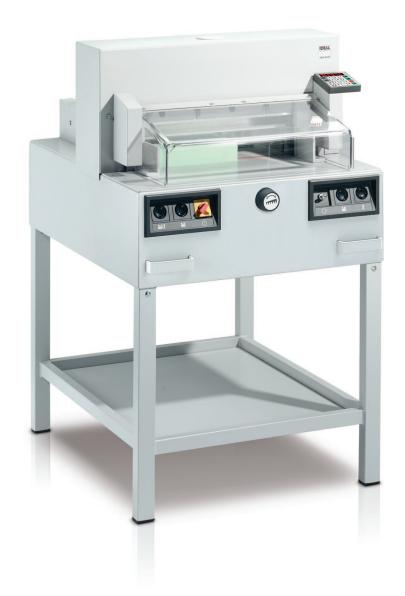

## IDEAL **4850-95 EP**

## Guillotine with automatic clamp and programmable EP power backgauge

475 mm cutting length. Electro-mechanical blade and clamp drive. Automatic clamping system (clamp can be lowered or raised independently from blade). Power backgauge with fully programmable EP backgauge control module. Digital display for measurement readout in cm or inches (display accurate to 1/10 mm or 1/100 inch). 10-button key pad for presetting of measurement. Memory key for repeat cuts. Programmable EP backgauge control module for 99 programs with 99 steps in each program (up to 9 repeat cuts can be integrated into a program as one single program step). Setting of program steps via Start button. SET function key for reference measurement. Programmable EJECT function - for pushing out the paper. Two programmable keys for quick setting of frequently needed measurements. Self-diagnosis system with error indication on display. Electronic hand wheel for manual backgauge positioning with infinitely variable speed control (from very slow to very fast). Optical cutting line with bright and durable LEDs. Clamp guided on both sides for evenly distributed clamping pressure. Spindle guided backgauge for precise positioning. Adjustable backgauge with narrow separations and plastic gliders. Two side lays each on front and rear tables. Blade made of German high quality steel. Solid steel blade carrier and adjustable blade guides. Comprehensive IDEAL safety package as described on pages 10/11. Complete with stand and storage shelf. Power supply: 230 V / 50 Hz / 1~ (other voltages available). Motor performance (input capacity): blade drive 1.1 kW, clamp drive 0.32 kW, backgauge drive 0.1 kW, Dimensions (H x W x D): 1230 x 755 x 970 mm, Weight: 215 kg, Colour: pearl grey.