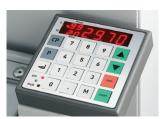

Fully programmable backgauge control module with digital measurement readout, 10 push button key pad, and memory key for repeat cuts.

Electronic hand wheel for manual backgauge positioning with infinitely variable speed control (from very slow to very fast).