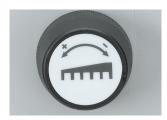

Fully programmable backgauge control module with digital measurement readout, 10 push button key pad, and memory key for repeat cuts.

Electronic hand wheel for manual backgauge positioning with infinitely variable speed control (from very slow to very fast).