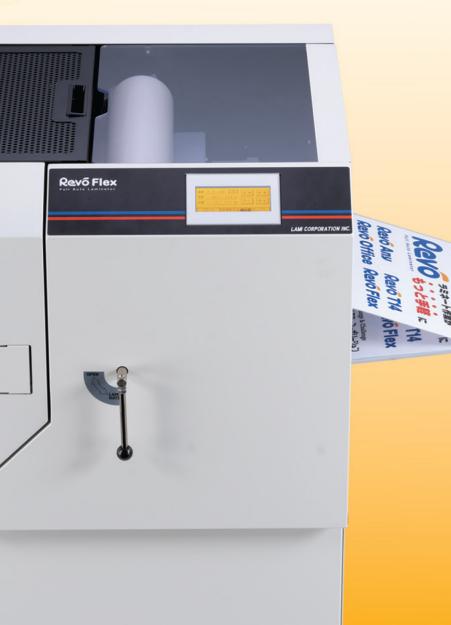

# **Revo Flex**

## **Easy to Use Touch Panel**

puts all user adjustments at your fingertips like setting trim margins, adjusting speed, setting temperature, and other controls.