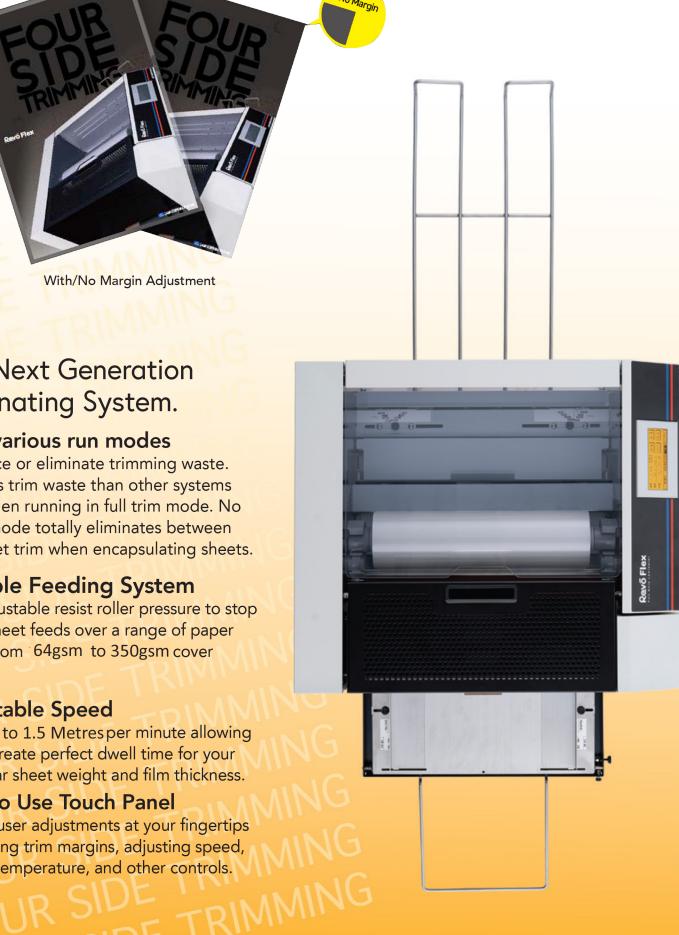

# Four side trim function and fully automatic double-sided lamination.

Join the revolution with the all new **Revo Flex** fully automatic laminator. The **Revo Flex** 4 side trimming system allows for true flush cuts or encapsulating a sheet with lamination. The position of the cuts are fully adjustable to create perfect flush cuts or custom size encapsulation borders. No need for additional processing to trim all 4 sides of a sheet. Feeding, laminating, cutting and trimming are now fully automated with the press of the start button.

## The Next Generation Laminating System.

#### New various run modes

to reduce or eliminate trimming waste. 70% less trim waste than other systems even when running in full trim mode. No waste mode totally eliminates between the sheet trim when encapsulating sheets.

## **Reliable Feeding System**

with adjustable resist roller pressure to stop multi- sheet feeds over a range of paper stocks from 64gsm to 350gsm cover weight.

## **Adjustable Speed**

from 0.6 to 1.5 Metresper minute allowing you to create perfect dwell time for your particular sheet weight and film thickness.

## **Easy to Use Touch Panel**

puts all user adjustments at your fingertips like setting trim margins, adjusting speed, setting temperature, and other controls.