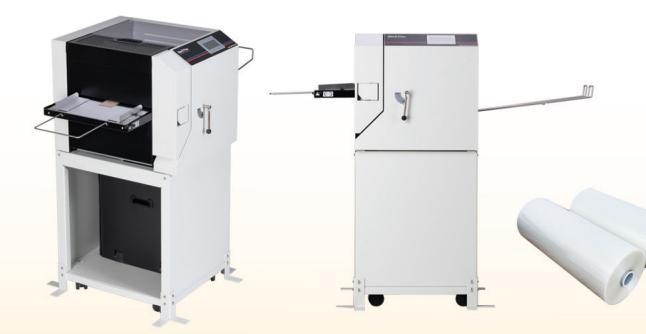

## The Next Generation Full Automatic Lamination with Four Side Trimming

# **Revo Flex**

# Four side trim function and fully automatic double-sided lamination.

Join the revolution with the all new **Revo Flex** fully automatic laminator. The **Revo Flex** 4 side trimming system allows for true flush cuts or encapsulating a sheet with lamination. The position of the cuts are fully adjustable to create perfect flush cuts or custom size encapsulation borders. No need for additional processing to trim all 4 sides of a sheet. Feeding, laminating, cutting and trimming are now fully automated with the press of the start button.