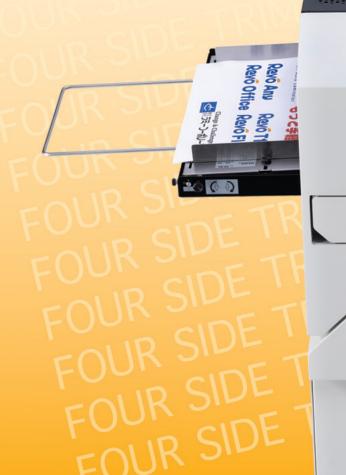

## The Next Generation Full Automatic Lamination with Four Side Trimming

# Four side trim function and fully automatic double-sided lamination.

Join the revolution with the all new **Revo Flex** fully automatic laminator. The **Revo Flex** 4 side trimming system allows for true flush cuts or encapsulating a sheet with lamination. The position of the cuts are fully adjustable to create perfect flush cuts or custom size encapsulation borders. No need for additional processing to trim all 4 sides of a sheet. Feeding, laminating, cutting and trimming are now fully automated with the press of the start button.